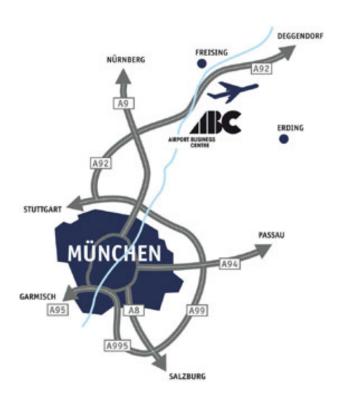

#### Location:

Fast Lane Institute for Knowledge Transfer GmbH is located inside the AIRPORT BUSINESS CENTRE (ABC), a modern office building and conference room close to Munich Airport and in the catchment area of the economic area of Munich.

#### **Towards A9 (Munich or Nuremberg)**

At the motorway junction Neufahrn take the Autobahn A29 towards Deggendorf / Flughafen. Please take the exit called Hallbergmoos and turn left at the traffic light. Drive for about 500m and leave the roundabout to the right towards Hallbergmoos. Please follow the course of the road until you reach the second roundabout (about 600m) which you leave at the first exit. After 100m you will pass a few roads to the left hand. Take the fourth which is secured with a gate. Enter the Code "1994" and press the key symbol to open the gate.