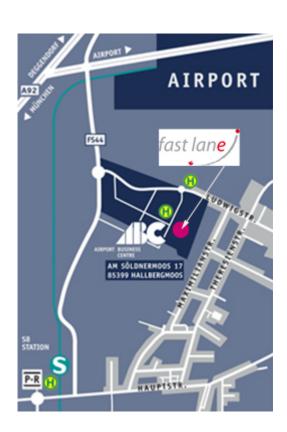

#### Location:

Fast Lane Institute for Knowledge Transfer GmbH is located inside the AIRPORT BUSINESS CENTRE (ABC), a modern office building and conference room close to Munich Airport and in the catchment area of the economic area of Munich.

#### **Towards A9 (Munich or Nuremberg)**

At the motorway junction Neufahrn take the Autobahn A29 towards Deggendorf / Flughafen. Please take the exit called Hallbergmoos and turn left at the traffic light. Drive for about 500m and leave the roundabout to the right towards Hallbergmoos. Please follow the course of the road until you reach the second roundabout (about 600m) which you leave at the first exit. After 100m you will pass a few roads to the left hand. Take the fourth which is secured with a gate. Enter the Code "1994" and press the key symbol to open the gate.

If the Fast Lane visitor parking spaces are already occupied you will find further parking spaces behind the ABC building (leave the parking area, turn right and enter the third road to the right). The barrier code is the same. If this parking area is complete as well please contact our office via 0811 / 99 81 96 90. We will arrange further parking possibilities for you.

### S-Bahn and Bus from and to the Airport

Take the S8 traing from the Airport towards the city and exit at **S-Hallbergmoos**. Now you continue by Bus. Bus schedule **S-Bahn Hallbergmoos and ABC Center** 