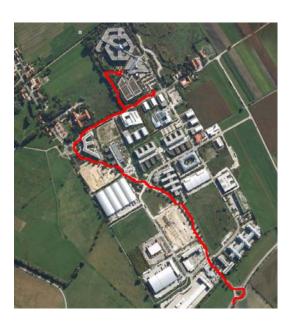

## **Directions**

#### Location:

Fast Lane Institute for Knowledge Transfer GmbH is located inside the AIRPORT BUSINESS CENTRE (ABC), a modern office building and conference room close to Munich Airport and in the catchment area of the economic area of Munich.

#### **Towards A9 (Munich or Nuremberg)**

At the motorway junction Neufahrn take the Autobahn A29 towards Deggendorf / Flughafen. Please take the exit called Hallbergmoos and turn left at the traffic light. Drive for about 500m and leave the roundabout to the right towards Hallbergmoos. Please follow the course of the road until you reach the second roundabout (about 600m) which you leave at the first exit. After 100m you will pass a few roads to the left hand. Take the fourth which is secured with a gate. Enter the Code "1994" and press the key symbol to open the gate.