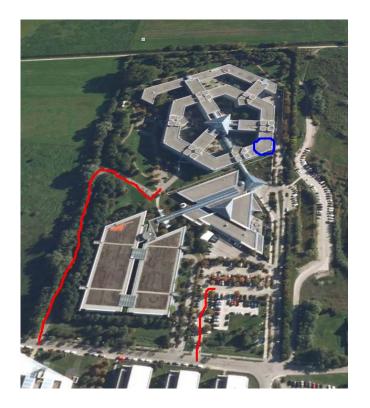

#### Location:

Fast Lane Institute for Knowledge Transfer GmbH is located inside the AIRPORT BUSINESS CENTRE (ABC), a modern office building and conference room close to Munich Airport and in the catchment area of the economic area of Munich.

If the Fast Lane visitor parking spaces are already occupied you will find further parking spaces behind the ABC building (leave the parking area, turn right and enter the third road to the right). The barrier code is the same. If this parking area is complete as well please contact our office via 0811 / 99 81 96 90. We will arrange further parking possibilities for you.

#### **Entrance to the Fast Lane training facilities**

You need to use the phone located on the second floor on the left side of the locked door. Use the speed dial to call the centre and they will open the door for you.