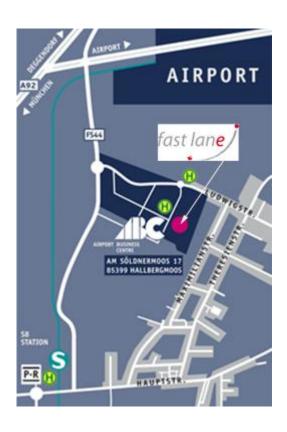

#### Location:

Fast Lane Institute for Knowledge Transfer GmbH is located inside the AIRPORT BUSINESS CENTRE (ABC), a modern office building and conference room close to Munich Airport and in the catchment area of the economic area of Munich.

#### **Towards A9 (Munich or Nuremberg)**

At the motorway junction Neufahrn take the Autobahn A29 towards Deggendorf / Flughafen. Please take the exit called Hallbergmoos and turn left at the traffic light. Drive for about 500m and leave the roundabout to the right towards Hallbergmoos. Please follow the course of the road until you reach the second roundabout (about 600m) which you leave at the first exit. After 100m you will pass a few roads to the left hand. Take the **fourth** which is secured with a gate. Enter the Code "**9494**" and **press the key symbol** to open the gate.

If the Fast Lane visitor parking spaces are already occupied please contact our office via **0811** / **99 81 96 0.** We will arrange further parking possibilities for you.

### S-Bahn and Bus from and to the Airport

Take the S8 traing from the Airport towards the city and exit at **S-Hallbergmoos**. Now you continue by Bus. Bus schedule **S-Bahn Hallbergmoos and ABC Center** 

This is a Shuttle-Bus which drives between **S-Hallbergmoos** and the **ABC** free of charge. You can recognize it by the "Panavia" lettering.