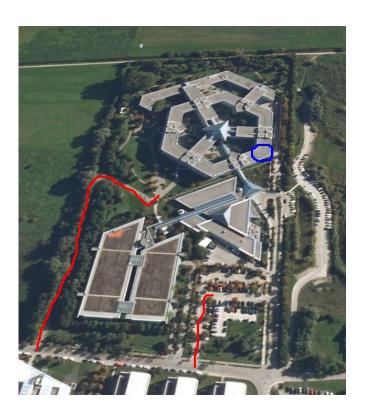

#### Location:

Fast Lane Institute for Knowledge Transfer GmbH is located inside the AIRPORT BUSINESS CENTRE (ABC), a modern office building and conference room close to Munich Airport and in the catchment area of the economic area of Munich.

#### **Towards A9 (Munich or Nuremberg)**

At the motorway junction Neufahrn take the Autobahn A29 towards Deggendorf / Flughafen. Please take the exit called Hallbergmoos and turn left at the traffic light. Drive for about 500m and leave the roundabout to the right towards Hallbergmoos. Please follow the course of the road until you reach the second roundabout (about 600m) which you leave at the first exit. After 100m you will pass a few roads to the left hand. Take the **fourth** which is secured with a gate. Enter the Code "**9494**" and **press the key symbol** to open the gate.

#### **Entrance to the Fast Lane training facilities**

You need to use the phone located on the second floor on the left side of the locked door. Use the speed dial to call the centre and they will open the door for you.