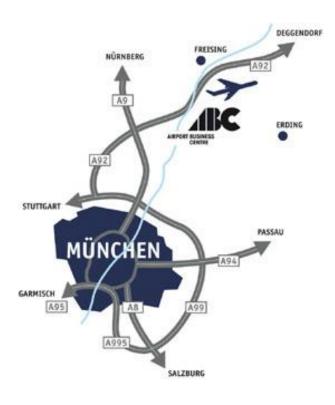

#### Location:

Fast Lane Institute for Knowledge Transfer GmbH is located inside the AIRPORT BUSINESS CENTRE (ABC), a modern office building and conference room close to Munich Airport and in the catchment area of the economic area of Munich.

#### **Towards A9 (Munich or Nuremberg)**

At the motorway junction Neufahrn take the Autobahn A29 towards Deggendorf / Flughafen. Please take the exit called Hallbergmoos and turn left at the traffic light. Drive for about 500m and leave the roundabout to the right towards Hallbergmoos. Please follow the course of the road until you reach the second roundabout (about 600m) which you leave at the first exit. After 100m you will pass a few roads to the left hand. Take the **fourth** which is secured with a gate. Enter the Code "**9494**" and **press the key symbol** to open the gate.