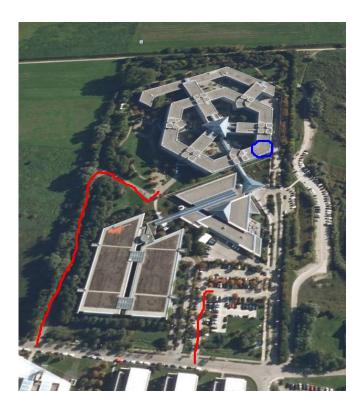

# Location:

Fast Lane Institute for Knowledge Transfer GmbH is located inside the AIRPORT BUSINESS CENTRE (ABC), a modern office building and conference room close to Munich Airport and in the catchment area of the economic area of Munich.

## Towards A9 (Munich or Nuremberg)

At the motorway junction Neufahrn take the Autobahn A29 towards Deggendorf / Flughafen. Please take the exit called Hallbergmoos and turn left at the traffic light. Drive for about 500m and leave the roundabout to the right towards Hallbergmoos. Please follow the course of the road until you reach the second roundabout (about 600m) which you leave at the first exit. After 100m you will pass a few roads to the left hand. Take the **fourth** which is secured with a gate. Enter the Code "**9494**" and **press the key symbol** to open the gate.

If the Fast Lane visitor parking spaces are already occupied please contact our office via **0811 / 99 81 96 0.** We will arrange further parking possibilities for you.

#### Entrance to the Fast Lane training facilities

You need to use the phone located on the second floor on the left side of the locked door. Use the speed dial to call the centre and they will open the door for you.