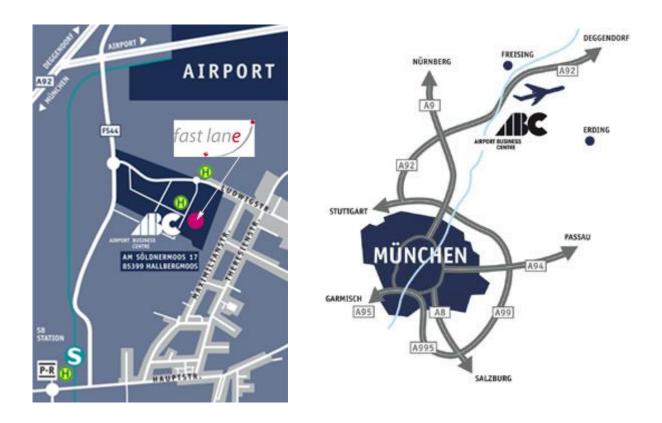

# Location:

Fast Lane Institute for Knowledge Transfer GmbH is located inside the AIRPORT BUSINESS CENTRE (ABC), a modern office building and conference room close to Munich Airport and in the catchment area of the economic area of Munich.

## Towards A9 (Munich or Nuremberg)

At the motorway junction Neufahrn take the Autobahn A29 towards Deggendorf / Flughafen. Please take the exit called Hallbergmoos and turn left at the traffic light. Drive for about 500m and leave the roundabout to the right towards Hallbergmoos. Please follow the course of the road until you reach the second roundabout (about 600m) which you leave at the first exit. After 100m you will pass a few roads to the left hand. Take the **fourth** which is secured with a gate. Enter the Code "**9494**" and **press the key symbol** to open the gate.