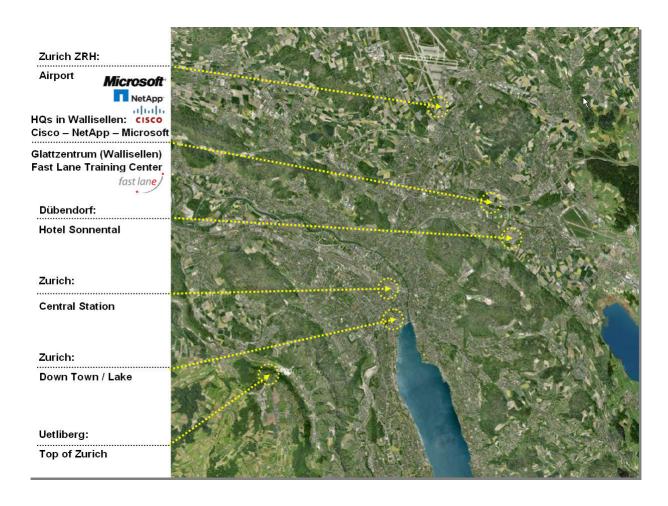

ipal Railway) 🖳:

Take the S14 or the S8 train from Zurich-Hauptbahnhof / Main Station, exit at Wallisellen station (10 min.).

For more information take a look at SBB Web: http://www.sbb.ch/en/index.htm

## By Bus 🖃:

At Wallisellen station please take the bus n° 759, stop directly beside the "Glattzentrum" or you take a walk (from Wallisellen station to Glattzentrum: ca. 7 minutes). Inside of the "Glattzentrum" please follow the signs "P12" (parking 12) & "Glatt Com". Fast Lane is situated in the "Glatt Com"-building. You have to enter directly from outside the Shopping Centre, from the parking deck 12 (P12). Follow the Fast Lane signs and take the Glatt Com elevator to the  $1^{\rm st}$  floor.

(or you can ask at the information desk for the "Glatt Com", where Fast Lane is situated).



⇒ If you have any questions, please call us: FAST LANE +41 (0)44 832 50 80 €