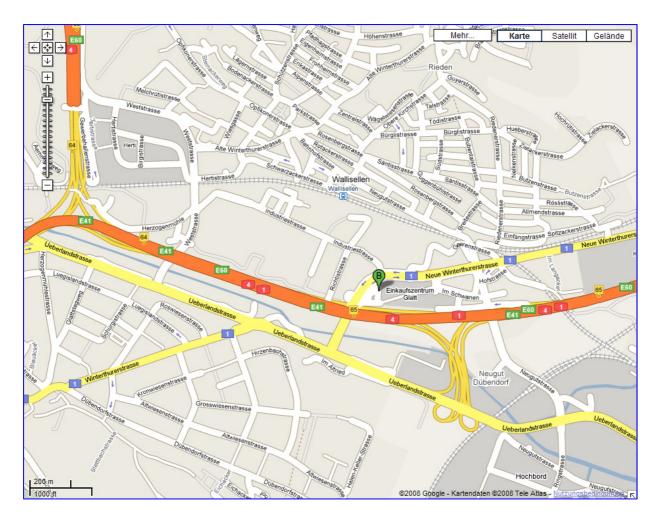

# By car from Zurich Airport 🖃:

Distance from the Airport Zurich: ca. 8.0 km ~ 10 minutes by car

- ⇒ Head south on "Vorfahrtstrasse" toward "Butzenbüelring" (0.5 km)
- ⇒ Slight right at "Butzenbüelring" (0.2 km)
- ⇒ Slight right to merge onto Autobahn A51 (highway) direction "Zurich" (3.7 km)
- ⇒ Take the exit 64 toward A1/A4/E41 direction "St. Gallen/Schaffhausen" (0.2 km)
- ⇒ Keep left at the fork, follows signs for "Schaffhausen/St. Gallen/E41" and merge onto A1/A4/E41 (1.7 km)
- ⇒ Take the exit 65 toward "Zurich-Schwamendingen/Wallisellen/Dübendorf" (0.6 km)
- ⇒ Keep right at the fort to continue toward direction "Wallisellen" and merge onto "Ueberlandstrasse" (1<sup>st</sup> traffic light) (0.7 km)
- ⇒ Turn right at Route 1/"Neue Winterthurerstrasse" (2<sup>nd</sup> traffic light) (0.2 km) and slight right direction "Glattzentrum" (280 m)
- ⇒ Slight right to stay on "Glattzentrum" (0.1 km)
- ⇒ Turn right (now you are on the parking deck 11 of the Glattzentrum). Follow the signpost to parking deck/area n° 12 where you find parking places free of charge.
- ⇒ Fast Lane is situated in the "Glatt Com"-building. You have to enter directly from outside the Shopping Centre, from the parking deck 12 (P12).
- ⇒ Follow the Fast Lane signs and take the Glatt Com elevator to the 1<sup>st</sup> floor.

See also Google Maps Route planner: <a href="http://www.flane.ch/school/1">http://www.flane.ch/school/1</a>