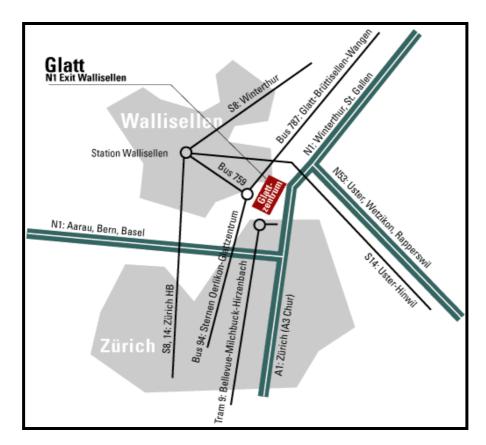

# By car from Zurich Airport 🖃:

Distance from the Airport Zurich: ca. 8.0 km ~ 10 minutes by car

- ⇒ Head south on "Vorfahrtstrasse" toward "Butzenbüelring" (0.5 km)
- ⇒ Slight right at "Butzenbüelring" (0.2 km)
- ⇒ Slight right to merge onto Autobahn A51 (highway) direction "Zurich" (3.7 km)
- ⇒ Take the exit 64 toward A1/A4/E41 direction "St. Gallen/Schaffhausen" (0.2 km)
- ⇒ Keep left at the fork, follows signs for "Schaffhausen/St. Gallen/E41" and merge onto A1/A4/E41 (1.7 km)
- ⇒ Take the exit 65 toward "Zurich-Schwamendingen/Wallisellen/Dübendorf" (0.6 km)
- ⇒ Keep right at the fort to continue toward direction "Wallisellen" and merge onto "Ueberlandstrasse" (1<sup>st</sup> traffic light) (0.7 km)
- ⇒ Turn right at Route 1/"Neue Winterthurerstrasse" (2<sup>nd</sup> traffic light) (0.2 km) and slight right direction "Glattzentrum" (280 m)
- ⇒ Slight right to stay on "Glattzentrum" (0.1 km)
- ⇒ Turn right (now you are on the parking deck 11 of the Glattzentrum). Follow the signpost to parking deck/area n° 12 where you find parking places free of charge.
- ⇒ Fast Lane is situated in the "Glatt Com"-building. You have to enter directly from outside the Shopping Centre, from the parking deck 12 (P12).
- ⇒ Follow the Fast Lane signs and take the Glatt Com elevator to the 1<sup>st</sup> floor.

# By S-Bahn (Municipal Railway) 🖳:

Take the S14 or the S8 train from Zurich-Hauptbahnhof / Main Station, exit at Wallisellen station (10 min.).

For more information take a look at SBB Web: http://www.sbb.ch/en/index.htm

## By Bus 🖃:

At Wallisellen station please take the bus n° 759, stop directly beside the "Glattzentrum" or you take a walk (from Wallisellen station to Glattzentrum: ca. 7 minutes). Inside of the "Glattzentrum" please follow the signs "P12" (parking 12) & "Glatt Com". Fast Lane is situated in the "Glatt Com"-building. You have to enter directly from outside the Shopping Centre, from the parking deck 12 (P12). Follow the Fast Lane signs and take the Glatt Com elevator to the  $1^{\rm st}$  floor.