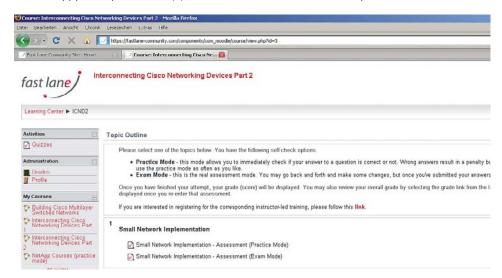

To access the Learning Center, please go to the Fast Lane Community Site and register yourself. Next, locate the menu item called "Learning Center" and you will get free access to our assessment tests.

## Register on the Fast Lane Community Site, and you will get free access to our Learning Center!

The new Fast Lane Learning Center features various self-check assessments that can help identify your current knowledge level. Whether preparing for your career certification test or just identifying your current skill set, the Learning Center will help you take full advantage of your training. Please note that we are adding more assessments as well as other learning modules on a regular basis.