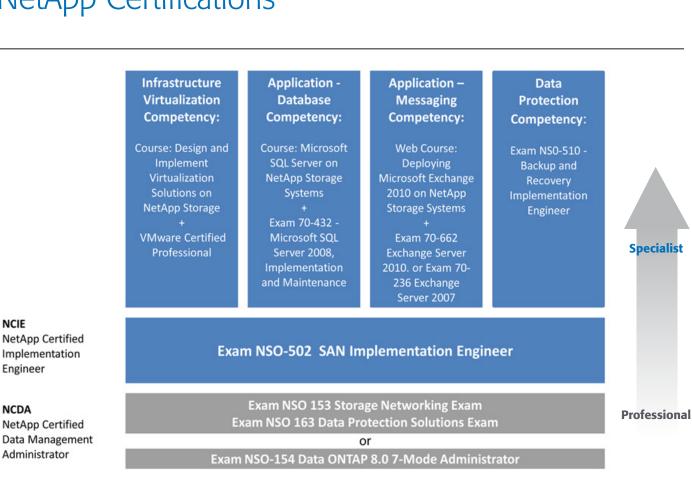

### NetApp Certifications

www.flane.it

NCIE

Engineer

NCDA

Administrator

NetApp certification is proof that you have the skills necessary to manage and deploy NetApp technologies to best meet the needs of your company. The NetApp certification program is structured to offer storage professionals a strong foundation and a comprehensive range of specializations to choose from. Fast Lane delivers the courses you need to prepare for the certification you desire.