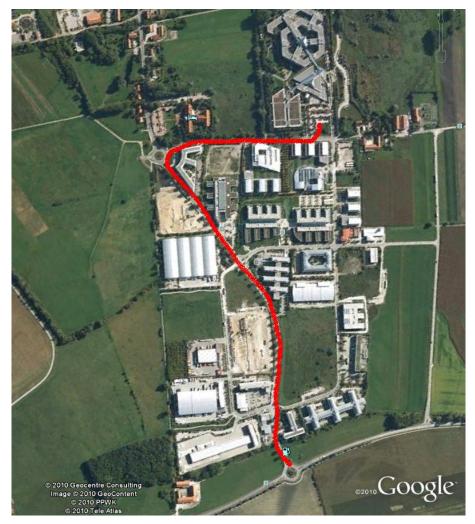

#### Entrance to the Fast Lane training facilities

You need to use the phone located on the second floor on the left side of the locked door. Use the speed dial to call the centre and they will open the door for you.