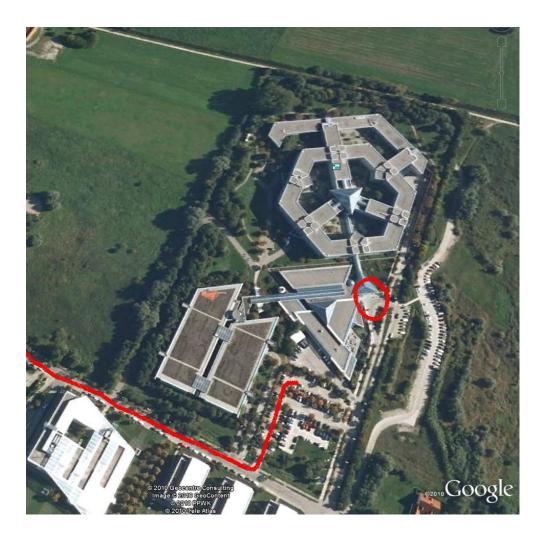

### Location:

Fast Lane Institute for Knowledge Transfer GmbH is located on the 2<sup>nd</sup> floor inside the AIRPORT BUSINESS CENTRE (ABC), a modern office building and conference room close to Munich Airport and in the catchment area of the economic area of Munich.

## Towards A9 (Munich or Nuremberg)

At the motorway junction Neufahrn take the Autobahn A29 towards Deggendorf / Flughafen. Please take the exit called Hallbergmoos and turn left at the traffic light. Drive for about 500m and leave the roundabout to the right towards Hallbergmoos. Please follow the course of the road until you reach the second roundabout (about 600m) which you leave at the first exit. After 100m you will pass a few roads to the left hand. Take the **fourth** which is secured with a gate. Enter the Code "**9494**" and **press the key symbol** to open the gate.

If the Fast Lane visitor parking spaces are already occupied please contact our office via **0811 / 99 81 969 0.** We will arrange further parking possibilities for you.