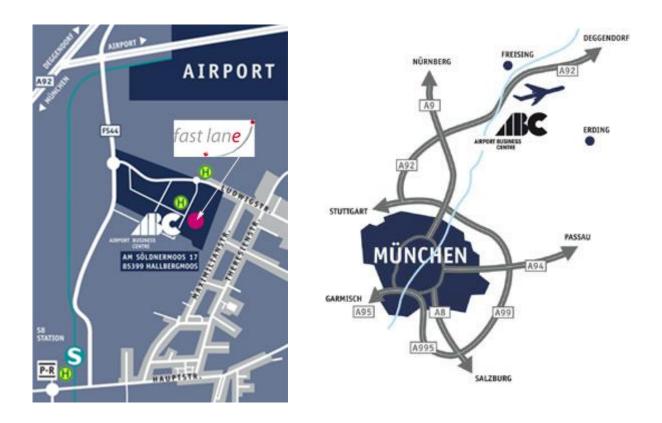

### Location:

Fast Lane Institute for Knowledge Transfer GmbH is located on the 2<sup>nd</sup> floor inside the AIRPORT BUSINESS CENTRE (ABC), a modern office building and conference room close to Munich Airport and in the catchment area of the economic area of Munich.

## Towards A9 (Munich or Nuremberg)

At the motorway junction Neufahrn take the Autobahn A29 towards Deggendorf / Flughafen. Please take the exit called Hallbergmoos and turn left at the traffic light. Drive for about 500m and leave the roundabout to the right towards Hallbergmoos. Please follow the course of the road until you reach the second roundabout (about 600m) which you leave at the first exit. After 100m you will pass a few roads to the left hand. Take the **fourth** which is secured with a gate. Enter the Code "**9494**" and **press the key symbol** to open the gate.