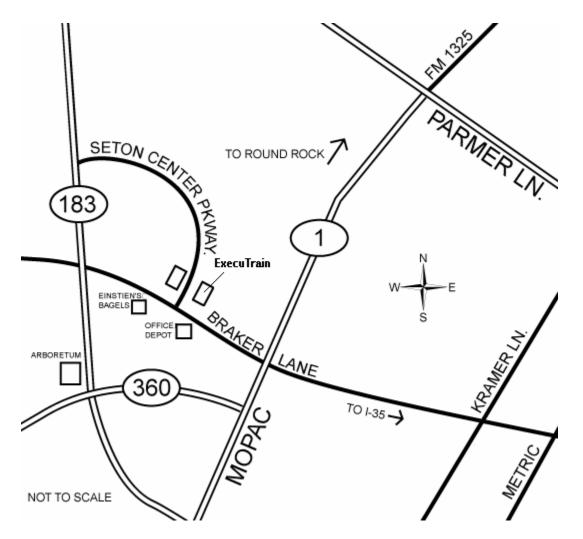

# Location Map

## **Directions**

#### From the airport:

Take US 183 North. Continue to the Right.

Eventually US 183 turns into a freeway (i.e. no stoplights)

Our office is located at the "Braker Lane" Exit.

From 183 Exit Braker Lane and turn Right. Go down one stoplight (Seton Center Pkwy)

Turn Left on Seton Center Pkwy.

We're the office complex on the Right (4516 Seton Center Pkwy, Ste. 165). 512.346.0101