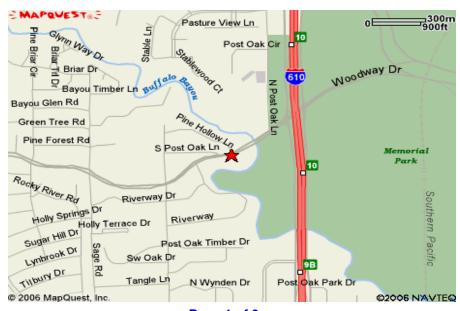

### **Directions to ExecuTrain**

#### **Directions from 610 Loop:**

- 1. Take **EXIT 10** toward Woodway Drive/Memorial Drive
- 2. Turn **WEST** onto Woodway Drive
- 3. 4801 Woodway Drive is on the **left** hand side. We are the building closest to the 610 loop on Woodway. There are company names on the marquee outside the building such as: Merrick Systems and TQ Navigant. The building is four stories high. We are located in Suite 100 West.