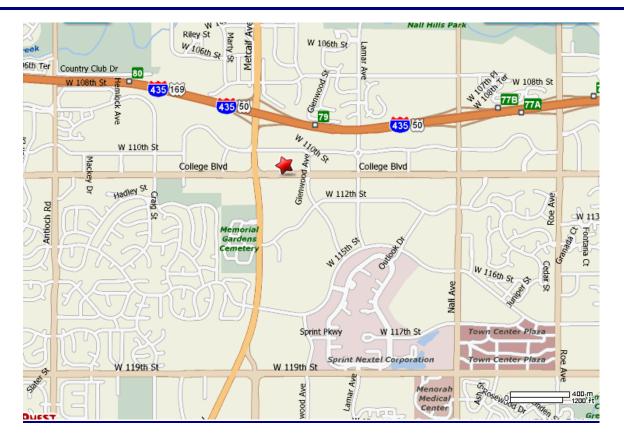

# From the KCI Airport

\*Take Interstate 29 South to Highway 635 South.

\*You will then take 635 S to **I-35 South**.

\*Take I-35 S to **69 South**. After 69 S, you will take **435 East** to the **Metcalf exit (exit 79)**. \*Turn or veer right (South) onto Metcalf.

\*You will go through two lights to **College Blvd** where you will turn left (East) onto College Blvd.

\*You take an immediate left again into the parking lot of the Capital City Bank Financial Plaza.

#### From I-435

\*Take the Metcalf Exit (Exit 79), travel southbound to College Boulevard

\*Turn left onto College Blvd., east for approximately one-half block.

\*Turn left into the Financial Plaza parking area. ExecuTrain is located in the Capital City Bank Building on the eighth floor in Suite 800.

# Parking

There is free visitor parking in the front of the building.