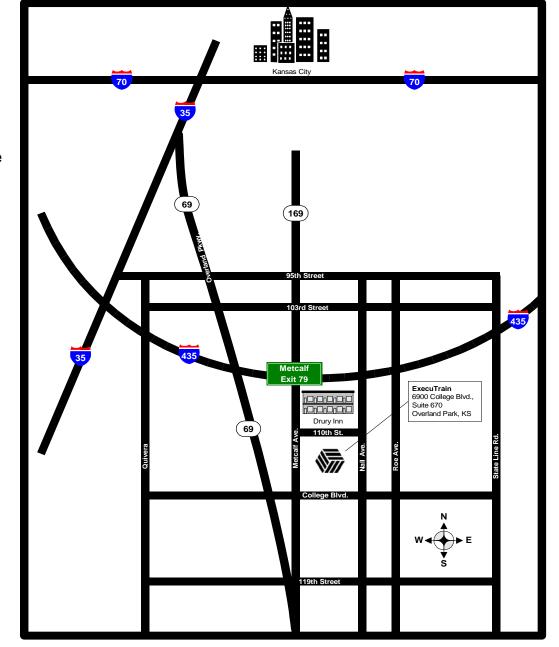

# From the KCI Airport

\*Take Interstate 29 South to Highway 635 South.

\*You will then take 635 S to **I-35 South**.

\*Take I-35 S to **69 South**. After 69 S, you will take **435 East** to the **Metcalf exit (exit 79)**. \*Turn or veer right (South) onto Metcalf.

\*You will go through two lights to **College Blvd** where you will turn left (East) onto College Blvd.

\*You take an immediate left again into the parking lot of the Capital City Bank Financial Plaza.

#### From I-435

\*Take the Metcalf Exit (Exit 79), travel southbound to College Boulevard

\*Turn left onto College Blvd., east for approximately one-half block.

\*Turn left into the Financial Plaza parking area. ExecuTrain is located in the Capital City Bank Building on the eighth floor in Suite 800.

# Parking

There is free visitor parking in the front of the building.