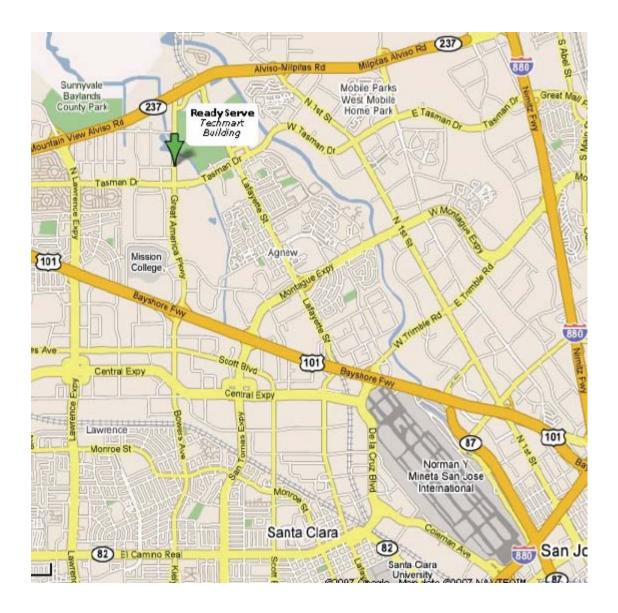

### Facility Directions

### From San Jose International Airport:

- 1. Exit Airport and head North on 101
- 2. Exit Great America Parkway (North)
- 3. The Techmart building will be on your Right (approximately 4 miles)

## From San Francisco Area:

- 1. 101 South
- 2. Exit Alviso-Milpitas Boulevard (route 237 East)
- 3. Exit Right Great America Parkway
- 4. The Techmart Building will be on your left (approximately 1 mile)