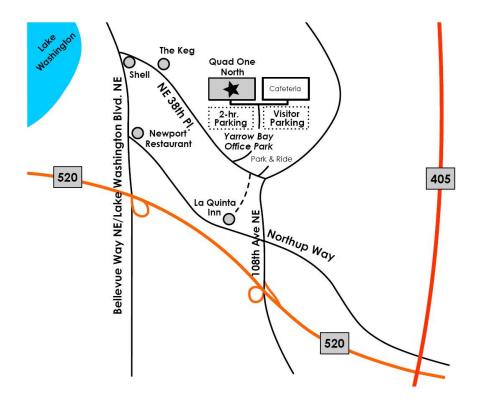

#### From I-405

Take the 520 West exit

Take the first exit, 108th Ave NE

Turn right at the end of the off ramp

Go straight through the next light (Northup Way) and turn left at the next street, NE 38th Place (before the Park 'n Ride.)

Turn right at the second driveway, Yarrow Bay Office Park.

#### From Interstate 5

Take the 520 East exit.

After crossing the bridge, you will take the third exit, Lake Washington Blvd/Kirkland This will circle back over 520

Turn right at the second traffic light, NE 38th Pl. (there will be a Shell station on the corner.)

Pass the Keg Restaurant and take the next left into Yarrow Bay Office Park

## From the Airport

Head north on Interstate 5

Take the Highway 520 exit

After crossing the bridge, you will take the third exit, Lake Washington Blvd/Kirkland This will circle back over 520

Turn right at the second traffic light, NE 38th Pl. (there will be a Shell station on the corner.)

## **Parking**

Please park in EAST parking lot