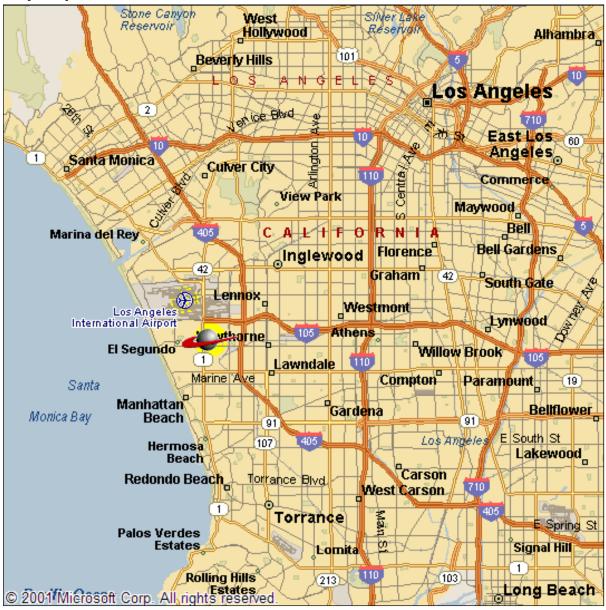

#### From the 405 Freeway

- Take the El Segundo exit West. At Sepulveda turn Right and Right again on Grand Avenue.
- Once on Grand Avenue move to the Right and park in the Visitor Parking entrance of the Multi-Story Parking Terrace
- The parking entrance is behind the long the tall white-gray office building. Please park in the Visitor Parking for 222.

## Parking:

The parking entrance is behind the 24 story white-gray Oracle building. The parking fee is \$10.00 per day. There are no in/out privileges.

# Transportation:

Using MTA - Take the Green Line to El Segundo/Nash Station - 2226 E. El Segundo Blvd., El Segundo

Directions from the MTA are to walk 1 block South to Grand Avenue and 2 blocks West to Sepulveda Blvd.

Flights should be booked into the LAX Airport.

## **City Map:**





# Facility Area Map: