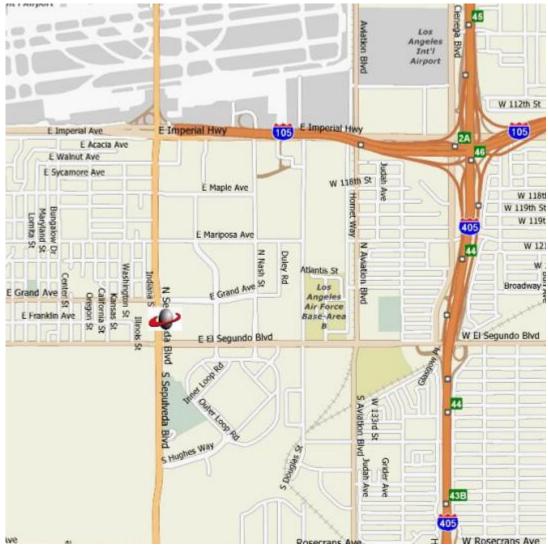

# Facility Description:

The MicroTek computer training facility is in a 24 story, white-gray building on the South East corner of N. Sepulveda Blvd and Grand Avenue. We are on the 12th floor just outside the elevators.

#### From the 105 Freeway

- Take Sepulveda Blvd. South for approximately 1.5 miles to Grand Ave. and turn left.
- Once on Grand Avenue move to the Right and park in the Visitor Parking entrance of the Multi-Story Parking Terrace
- The parking entrance is behind the long the tall white-gray office building. Please park in the Visitor Parking for 222.

#### From the 405 Freeway

- Take the El Segundo exit West. At Sepulveda turn Right and Right again on Grand Avenue.
- Once on Grand Avenue move to the Right and park in the Visitor Parking entrance of the Multi-Story Parking Terrace
- The parking entrance is behind the long the tall white-gray office building. Please park in the Visitor Parking for 222.

# Facility Area Map: