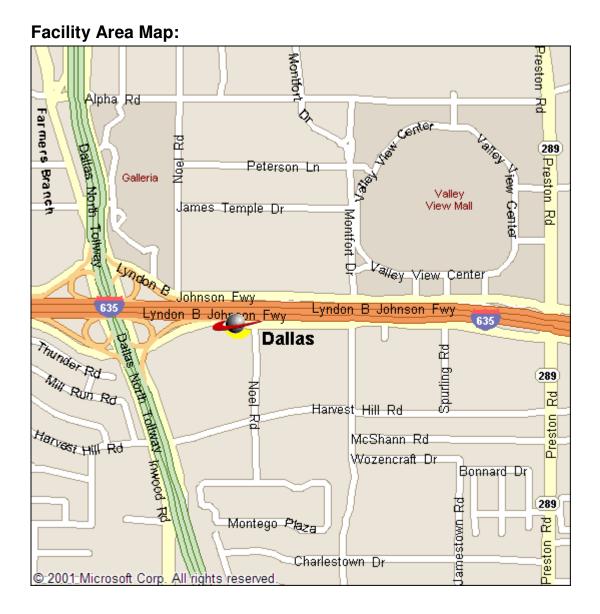

# **Directions:**

From the North:

- Traveling South on the Tollway, exit Galleria/Alpha (will put you on Inwood Rd.).
- Continue on Inwood Rd., cross IH-635 (LBJ).
- Take a left at IH-635 (LBJ) East onto access road.
- Take a right into the Lincoln Centre complex.

### From the South or Love Field:

- When exiting Love Field, turn left at the first light (Mockingbird).
- Within 3 blocks you'll veer right to follow Mockingbird.
- Go a couple miles to the Toll road and turn left onto the Toll road traveling North.

- Exit Harvest Hill Rd.
- Turn right onto Harvest Hill then left into the Lincoln Centre complex.

### From the East:

- Traveling West on IH-635 (LBJ), exit Monfort, turn left.
- Cross over IH-635 (LBJ), turn right on Harvest Hill Rd. (first light after 635 cross over), cross Noel Rd.
- Turn right into the Lincoln Centre complex.

### From the West or DFW Airport:

- Take the North Exit when exiting DFW.
- Go through Toll booth and go straight till you see a sign for East bound IH-635 (LBJ).
- Stay on IH-635 (LBJ) and then Exit Dallas Parkway/Dallas Tollway.
- At the split, continue following Dallas Parkway signage (DO NOT take Tollway).
- Go up the ramp through 2 stop lights.
- Take a right into the Lincoln Centre complex.