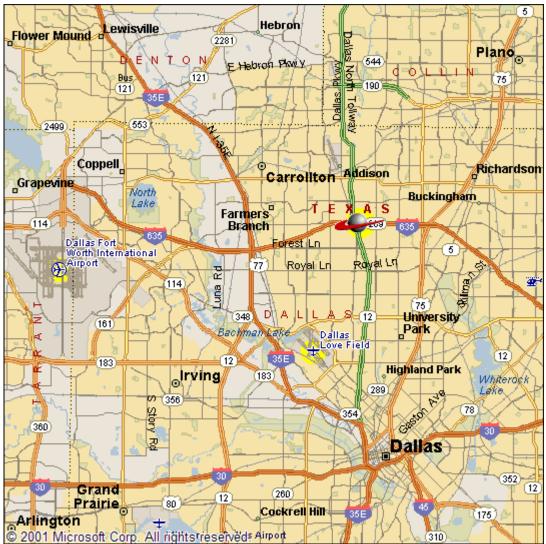

# Transportation:

The two main airports in Dallas are: Dallas/Fort Worth International Airport (DFW) or Dallas Love Field. We are 15 miles from DFW and 11 miles from Dallas Love Field. *Our traffic flow is the same as any big city*. Rental cars are great if you're here to be a tourist, but not recommended for students and instructors. Here are suggestions to help you save time and money.

From either airport...

- Take a cab. Taxis are available outside baggage claim, no reservation required. The fare should be around \$30-\$40 from Love Field and \$40-\$50 from DFW. Note: Cabs/private cars qualify for the HOV lane (ultra fast carpool lane on LBJ/635).
- Take a private car. Book a very nice, comfortable, affordable private car to both our location and numerous surrounding hotels. MicroTek has negotiated rates with Addison Xpress Car & Limo.

Call to reserve 24 hours in advance and ask for the MicroTek rate -- \$48 to/from DFW or \$35 to/from Love Field. Additional riders \$5 per person. Call 972-939-6666.

• Drive yourself. DFW is a brisk 35 minute drive and Love Field is 25 minutes. Try to arrive at the airport at the same time as your associates so you can share a car. Again, this entitles you to use the "HOV" (high-occupancy vehicle) lane which minimizes possible traffic slowdowns.