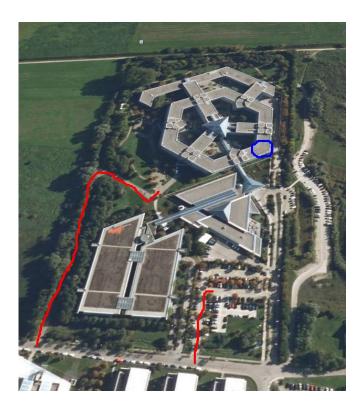

# Location:

Fast Lane Institute for Knowledge Transfer GmbH is located inside the AIRPORT BUSINESS CENTRE (ABC), a modern office building and conference room close to Munich Airport and in the catchment area of the economic area of Munich.

## Towards A9 (Munich or Nuremberg)

At the motorway junction Neufahrn take the Autobahn A29 towards Deggendorf / Flughafen. Please take the exit called Hallbergmoos and turn left at the traffic light. Drive for about 500m and leave the roundabout to the right towards Hallbergmoos. Please follow the course of the road until you reach the second roundabout (about 600m) which you leave at the first exit. After 100m you will pass a few roads to the left hand. Take the **fourth** which is secured with a gate. Enter the Code "**9494**" and **press the key symbol** to open the gate.

If the Fast Lane visitor parking spaces are already occupied please contact our office via **0811 / 99 81 96 0.** We will arrange further parking possibilities for you.