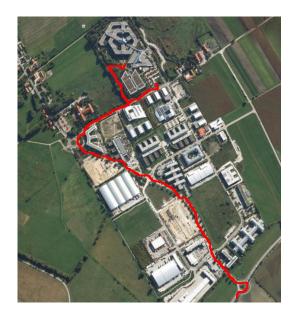

## Towards A9 (Munich or Nuremberg)

At the motorway junction Neufahrn take the Autobahn A29 towards Deggendorf / Flughafen. Please take the exit called Hallbergmoos and turn left at the traffic light. Drive for about 500m and leave the roundabout to the right towards Hallbergmoos. Please follow the course of the road until you reach the second roundabout (about 600m) which you leave at the first exit. After 100m you will pass a few roads to the left hand. Take the **fourth** which is secured with a gate. Enter the Code "**9494**" and **press the key symbol** to open the gate.

This is a Shuttle-Bus which drives between **S-Hallbergmoos** and the **ABC** free of charge. You can recognize it by the "Panavia" lettering.