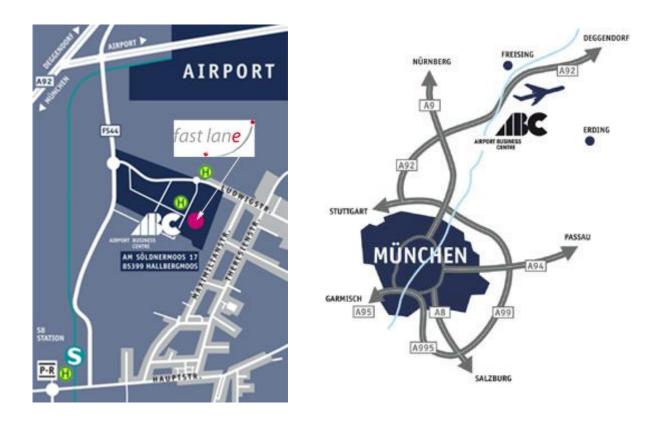

# Location:

Fast Lane Institute for Knowledge Transfer GmbH is located inside the AIRPORT BUSINESS CENTRE (ABC), a modern office building and conference room close to Munich Airport and in the catchment area of the economic area of Munich.

## Towards A9 (Munich or Nuremberg)

At the motorway junction Neufahrn take the Autobahn A29 towards Deggendorf / Flughafen. Please take the exit called Hallbergmoos and turn left at the traffic light. Drive for about 500m and leave the roundabout to the right towards Hallbergmoos. Please follow the course of the road until you reach the second roundabout (about 600m) which you leave at the first exit. After 100m you will pass a few roads to the left hand. Take the **fourth** which is secured with a gate. Enter the Code "**9494**" and **press the key symbol** to open the gate.

#### Bus from and to the Airport

Direct **Bus connection** between the Airport and Hallbergmoos!

#### S-Bahn and Bus from and to the Airport

Take the S8 traing from the Airport towards the city and exit at **S-Hallbergmoos**. Now you continue by Bus. Bus schedule <u>S-Bahn Hallbergmoos and ABC Center</u>

This is a Shuttle-Bus which drives between **S-Hallbergmoos** and the **ABC** free of charge. You can recognize it by the "Panavia" lettering.