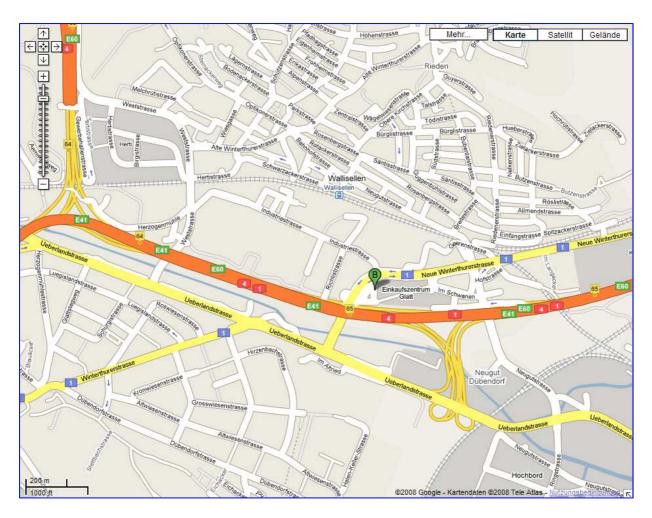

### By car from Zurich Airport 🖃:

Distance from the Airport Zurich: ca. 8.0 km  $\sim$  10 minutes by car

- ⇒ Head south on "Vorfahtsstrasse" toward "Butzenbüelring" (0.5 km)
- ⇒ Slight right at "Butzenbüelring" (0.2 km)
- ⇒ Slight right to merge onto Autobahn A51 (highway) direction "Zurich" (3.7 km)
- ⇒ Take the exit 64 toward A1/A4/E41 direction "St. Gallen/Schaffhausen" (0.2 km)
- ⇒ Keep left at the fork, follows signs for "Schaffhausen/St. Gallen/E41" and merge onto A1/A4/E41 (1.7 km)
- ⇒ Take the exit 65 toward "Zurich-Schwammendingen/Wallisellen/Dübendorf" (0.6 km)
- ⇒ Keep right at the fort to continue toward direction "Wallisellen" and merge onto "Ueberlandstrasse" (1<sup>st</sup> traffic light) (0.7 km)
- ➡ Turn right at Route 1/"Neue Winterthurerstrasse" (2<sup>nd</sup> traffic light) (0.2 km) and slight right direction "Glattzentrum" (280 m)
- ⇒ Slight right to stay on "Glattzentrum" (0.1 km)
- ⇒ Turn right (now you are on the parking deck 11 of the Glattzentrum). Follow the signpost to parking deck/area n° 12 where you find parking places for free
- ⇒ Fast Lane is situated in the "Glatt Com" Tower, the entrance is across from the main door of the "Glattzentrum"
- ⇒ Take the elevator to the 1<sup>st</sup> floor

#### See also Google Map Route planner:

 $\frac{http://maps.google.ch/maps?f=q\&source=s_q\&hl=en&geocode=&q=glattzentrum\&sll=46.}{362093,9.036255\&spn=5.443825,9.832764\&ie=UTF8\&hq=glattzentrum\&hnear=\&ll=47.3}{9986,8.568134\&spn=0.080522,0.153637\&z=13\&iwloc=A}$ 