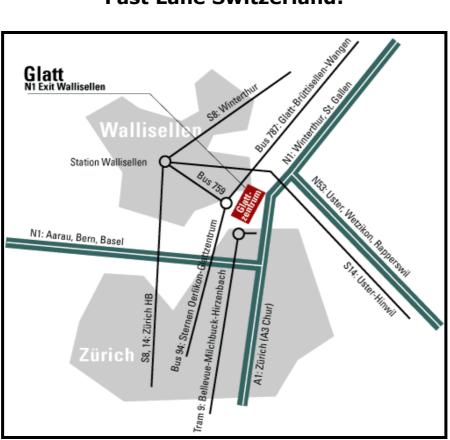

## DIRECTIONS FAST LANE SWITZERLAND SHOPPING CENTER IN WALLISELLEN

Fast Lane / IFTC AG Shopping Center Glatt (Park Level 12 / 1. Floor) 8301 Glattzentrum/Wallisellen

Phone. No.: +41 44 832 50 80 Fax No.: + 41 44 832 50 85

### By car from Zurich Airport 🖃:

Distance from the Airport Zurich: ca. 8.0 km  $\sim$  10 minutes by car

- ⇒ Head south on "Vorfahtsstrasse" toward "Butzenbüelring" (0.5 km)
- ⇒ Slight right at "Butzenbüelring" (0.2 km)
- ⇒ Slight right to merge onto Autobahn A51 (highway) direction "Zurich" (3.7 km)
- ⇒ Take the exit 64 toward A1/A4/E41 direction "St. Gallen/Schaffhausen" (0.2 km)
- ⇒ Keep left at the fork, follows signs for "Schaffhausen/St. Gallen/E41" and merge onto A1/A4/E41 (1.7 km)
- ⇒ Take the exit 65 toward "Zurich-Schwammendingen/Wallisellen/Dübendorf" (0.6 km)
- ⇒ Keep right at the fort to continue toward direction "Wallisellen" and merge onto "Ueberlandstrasse" (1<sup>st</sup> traffic light) (0.7 km)
- ➡ Turn right at Route 1/"Neue Winterthurerstrasse" (2<sup>nd</sup> traffic light) (0.2 km) and slight right direction "Glattzentrum" (280 m)
- ⇒ Slight right to stay on "Glattzentrum" (0.1 km)
- ⇒ Turn right (now you are on the parking deck 11 of the Glattzentrum). Follow the signpost to parking deck/area n° 12 where you find parking places for free
- ⇒ Fast Lane is situated in the "Glatt Com" Tower, the entrance is across from the main door of the "Glattzentrum"
- ⇒ Take the elevator to the 1<sup>st</sup> floor

### By S-Bahn (Municipal Railway) 🖳

Take the S14 or the S8 train from Zurich-Hauptbahnhof central station, exit at Wallisellen station (10 min.).

For more information take a look at SBB Web: <u>http://fahrplan.sbb.ch/bin/query.exe/en?</u>

#### By Bus 📃:

Take the bus n° 759 stop directly beside the "Glattzentrum" or you walk ca. 7 minutes from the bus stop.

Inside of the "Glattzentrum" you can ask at the information desk for the "Glatt Com" Tower, where Fast Lane is situated.