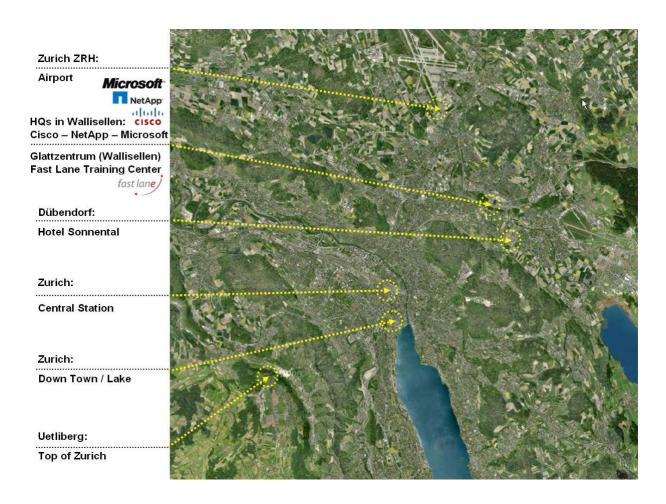

825,9.832764\&ie=UTF8\&hq=glattzentrum\&hnear=\&ll=47.3}{9986,8.568134\&spn=0.080522,0.153637\&z=13\&iwloc=A}$ 

### With public transportation to Fast Lane:

## By S-Bahn (Municipal Railway) 🖳:

Take the S14 or the S8 train from Zurich-Hauptbahnhof / Main Station, exit at Wallisellen station (10 min.).

For more information take a look at SBB Web: <a href="http://fahrplan.sbb.ch/bin/query.exe/en?">http://fahrplan.sbb.ch/bin/query.exe/en?</a>

## By Bus 🖃:

At Wallisellen station please take the bus n° 759, stop directly beside the "Glattzentrum" or you take a walk (from Wallisellen station to Glattzentrum: ca. 7 minutes). Inside of the "Glattzentrum" please look for the sign Parking 12 & Glatt Com (or you can ask at the information desk for the "Glatt Com", where Fast Lane is situated).



⇒ If you have any questions, please call us: FAST LANE +41 (0)44 832 50 80 €