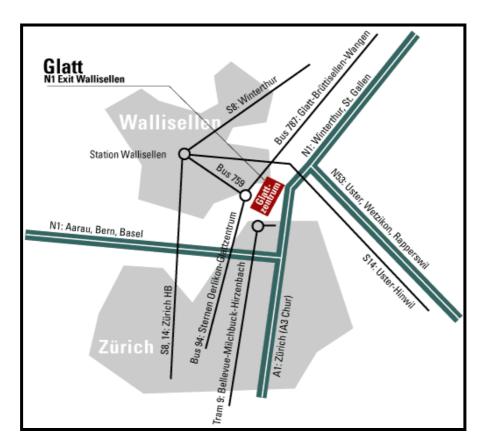

### With public transportation to Fast Lane:

## By S-Bahn (Municipal Railway) 🖳:

Take the S14 or the S8 train from Zurich-Hauptbahnhof / Main Station, exit at Wallisellen station (10 min.).

For more information take a look at SBB Web: <a href="http://fahrplan.sbb.ch/bin/query.exe/en?">http://fahrplan.sbb.ch/bin/query.exe/en?</a>

## By Bus 🖃:

At Wallisellen station please take the bus n° 759, stop directly beside the "Glattzentrum" or you take a walk (from Wallisellen station to Glattzentrum: ca. 7 minutes). Inside of the "Glattzentrum" please look for the sign Parking 12 & Glatt Com (or you can ask at the information desk for the "Glatt Com", where Fast Lane is situated).