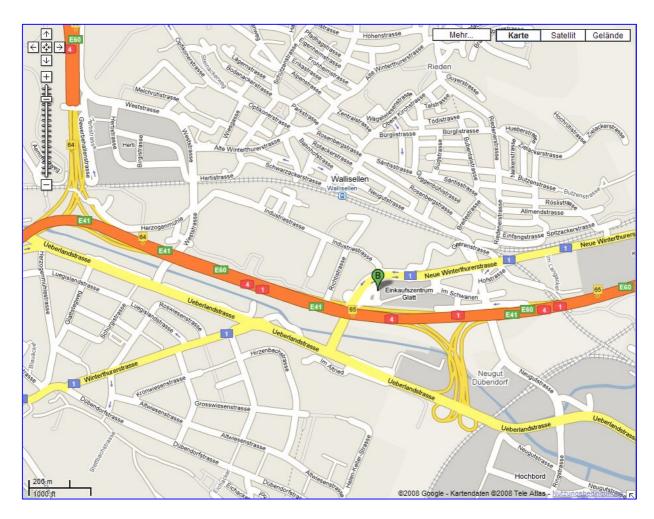

# By car from Zurich Airport 🖃:

Distance from the Airport Zurich: ca. 8.0 km ~ 10 minutes by car

- ⇒ Head south on "Vorfahrtstrasse" toward "Butzenbüelring" (0.5 km)
- ⇒ Slight right at "Butzenbüelring" (0.2 km)
- ⇒ Slight right to merge onto Autobahn A51 (highway) direction "Zurich" (3.7 km)
- ⇒ Take the exit 64 toward A1/A4/E41 direction "St. Gallen/Schaffhausen" (0.2 km)
- ⇒ Keep left at the fork, follows signs for "Schaffhausen/St. Gallen/E41" and merge onto A1/A4/E41 (1.7 km)
- ⇒ Take the exit 65 toward "Zurich-Schwammendingen/Wallisellen/Dübendorf" (0.6 km)
- ⇒ Keep right at the fort to continue toward direction "Wallisellen" and merge onto
  "Ueberlandstrasse" (1<sup>st</sup> traffic light) (0.7 km)
- ⇒ Turn right at Route 1/"Neue Winterthurerstrasse" (2<sup>nd</sup> traffic light) (0.2 km) and slight right direction "Glattzentrum" (280 m)
- ⇒ Slight right to stay on "Glattzentrum" (0.1 km)
- ⇒ Turn right (now you are on the parking deck 11 of the Glattzentrum). Follow the signpost to parking deck/area n° 12 where you find parking places for free
- ⇒ Fast Lane is situated in the "Glatt Com" office building, the entrance is across from the main door to the "Glattzentrum"
- ⇒ Take the elevator to the 1st floor

#### See also Google Map Route planner:

 $\frac{\text{http://maps.google.ch/maps?f=q\&source=s}}{362093,9.036255\&sspn=5.443825,9.832764\&ie=UTF8\&hq=glattzentrum\&hnear=\&ll=47.3}{9986,8.568134\&spn=0.080522,0.153637\&z=13\&iwloc=A}$ 