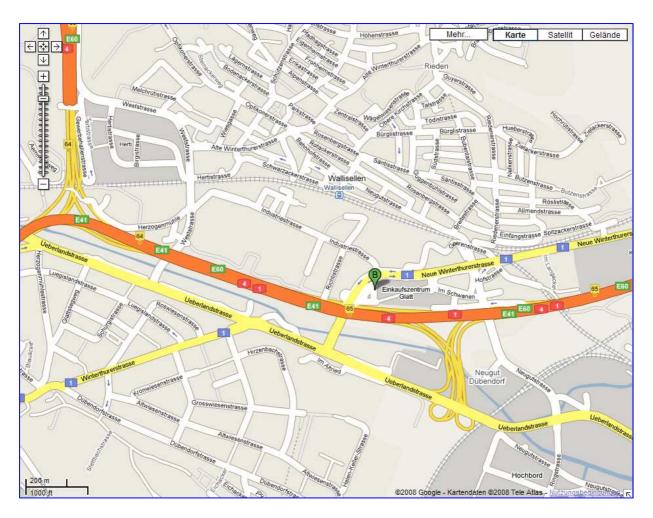

### By car from Zurich Airport 🖃:

Distance from the Airport Zurich: ca. 8.0 km ~ 10 minutes by car

- ⇒ Head south on "Vorfahrtstrasse" toward "Butzenbüelring" (0.5 km)
- ⇒ Slight right at "Butzenbüelring" (0.2 km)
- ⇒ Slight right to merge onto Autobahn A51 (highway) direction "Zurich" (3.7 km)
- ⇒ Take the exit 64 toward A1/A4/E41 direction "St. Gallen/Schaffhausen" (0.2 km)
- ⇒ Keep left at the fork, follows signs for "Schaffhausen/St. Gallen/E41" and merge onto A1/A4/E41 (1.7 km)
- ⇒ Take the exit 65 toward "Zurich-Schwammendingen/Wallisellen/Dübendorf" (0.6 km)
- ⇒ Keep right at the fort to continue toward direction "Wallisellen" and merge onto "Ueberlandstrasse" (1<sup>st</sup> traffic light) (0.7 km)
- ⇒ Turn right at Route 1/"Neue Winterthurerstrasse" (2<sup>nd</sup> traffic light) (0.2 km) and slight right direction "Glattzentrum" (280 m)
- ⇒ Slight right to stay on "Glattzentrum" (0.1 km)
- $\Rightarrow$  Turn right (now you are on the parking deck 11 of the Glattzentrum). Follow the signpost to parking deck/area nº 12 where you find parking places for free
- ⇒ Fast Lane is situated in the "Glatt Com" office building, the entrance is across from the main door to the "Glattzentrum"
- Take the elevator to the 1<sup>st</sup> floor ⇒

#### See also Google Map Route planner: