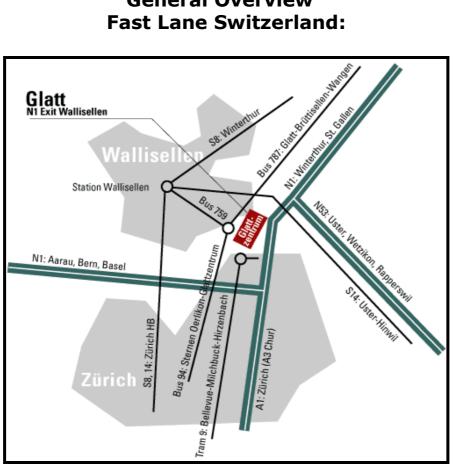

# **General Overview**

## **Driving Direction to Fast Lane:**

# By S-Bahn (Municipal Railway) 🖳

Take the S14 or the S8 train from Zurich-Hauptbahnhof / Main Station, exit at Wallisellen station (10 min.).

For more information take a look at SBB Web: <u>http://fahrplan.sbb.ch/bin/query.exe/en?</u>

#### By Bus 📃:

At Wallisellen station please take the bus n° 759, stop directly beside the "Glattzentrum" or you take a walk (from Wallisellen station to Glattzentrum: ca. 7 minutes). Inside of the "Glattzentrum" please look for the sign Parking 12 & Glatt Com (or you can ask at the information desk for the "Glatt Com", where Fast Lane is situated).