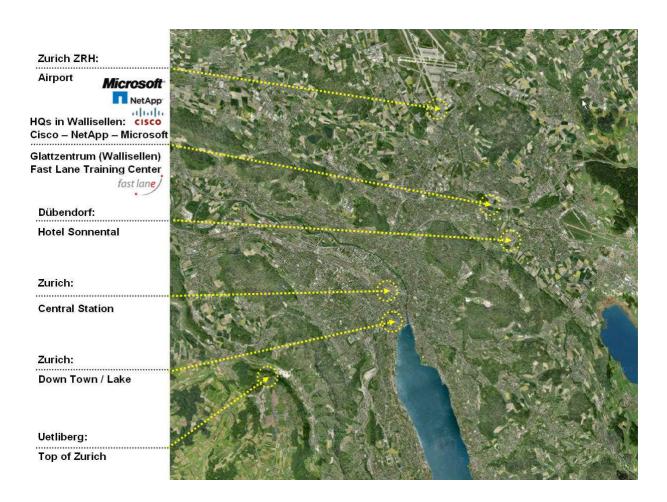

ns and take the elevator to the 1<sup>st</sup> floor leads directly to the reception.



#### **See also Google Map Route planner:**

### With public transportation to Fast Lane:

# By S-Bahn (Municipal Railway) 🖳:

Take the S14 or the S8 train from Zurich-Hauptbahnhof / Main Station, exit at Wallisellen station (10 min.).

For more information take a look at SBB Web: <a href="http://www.sbb.ch/en/index.htm">http://www.sbb.ch/en/index.htm</a>

## By Bus 🖃:

At Wallisellen station please take the bus no 759, stop directly beside the "Glattzentrum" or you take a walk (from Wallisellen station to Glattzentrum: ca. 7 minutes). Inside of the "Glattzentrum" please look for the sign Parking 12 & Glatt Com (or you can ask at the information desk for the "Glatt Com", where Fast Lane is situated).



⇒ If you have any questions, please call us: FAST LANE +41 (0)44 832 50 80 €