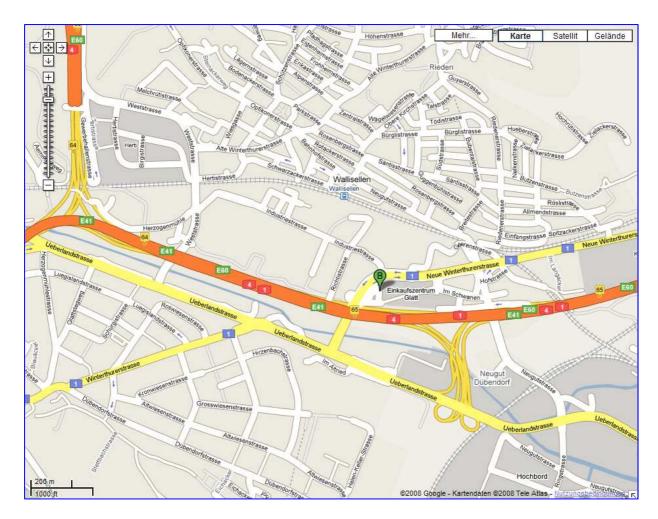

# By car from Zurich Airport 🖃:

Distance from the Airport Zurich: ca. 8.0 km ~ 10 minutes by car

- ⇒ Head south on "Vorfahrtstrasse" toward "Butzenbüelring" (0.5 km)
- ⇒ Slight right at "Butzenbüelring" (0.2 km)
- ⇒ Slight right to merge onto Autobahn A51 (highway) direction "Zurich" (3.7 km)
- ⇒ Take the exit 64 toward A1/A4/E41 direction "St. Gallen/Schaffhausen" (0.2 km)
- ⇒ Keep left at the fork, follows signs for "Schaffhausen/St. Gallen/E41" and merge onto A1/A4/E41 (1.7 km)
- ⇒ Take the exit 65 toward "Zurich-Schwammendingen/Wallisellen/Dübendorf" (0.6 km)
- ⇒ Keep right at the fort to continue toward direction "Wallisellen" and merge onto "Ueberlandstrasse" (1<sup>st</sup> traffic light) (0.7 km)
- ⇒ Turn right at Route 1/"Neue Winterthurerstrasse" (2<sup>nd</sup> traffic light) (0.2 km) and slight right direction "Glattzentrum" (280 m)
- ⇒ Slight right to stay on "Glattzentrum" (0.1 km)
- ⇒ Turn right (now you are on the parking deck 11 of the Glattzentrum). Follow the signpost to parking deck/area n° 12 where you find parking places for free
- ⇒ Fast Lane is situated in the "Glatt Com"
- $\Rightarrow$  Follow the Fast Lane signs and take the elevator to the 1<sup>st</sup> floor leads directly to the reception.

#### **See also Google Map Route planner:**