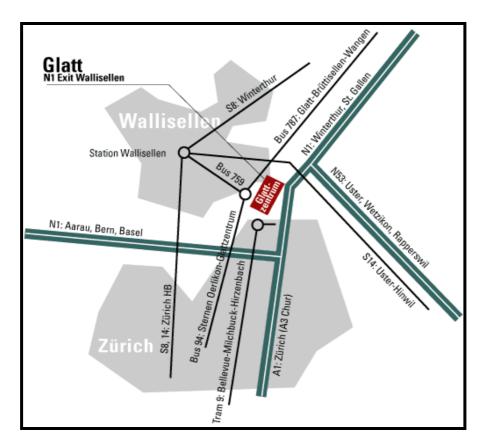

# DIRECTION TO FAST LANE SWITZERLAND TRAINING CENTRE GLATTZENTRUM / SHOPPING CENTER GLATT IN WALLISELLEN

Fast Lane Institute for Knowledge Transfer (Switzerland) AG
Shopping Center Glatt (Glattzentrum)
Glatt Com (Parking Level 12 / 1<sup>st</sup> Floor)
8301 Glattzentrum/Wallisellen (Zurich)

# **Driving Direction to Fast Lane:**

### With public transportation to Fast Lane:

# By S-Bahn (Municipal Railway) 🖳:

Take the S14 or the S8 train from Zurich-Hauptbahnhof / Main Station, exit at Wallisellen station (10 min.).

For more information take a look at SBB Web: <a href="http://www.sbb.ch/en/index.htm">http://www.sbb.ch/en/index.htm</a>

## By Bus 🖃:

At Wallisellen station please take the bus no 759, stop directly beside the "Glattzentrum" or you take a walk (from Wallisellen station to Glattzentrum: ca. 7 minutes). Inside of the "Glattzentrum" please look for the sign Parking 12 & Glatt Com (or you can ask at the information desk for the "Glatt Com", where Fast Lane is situated).