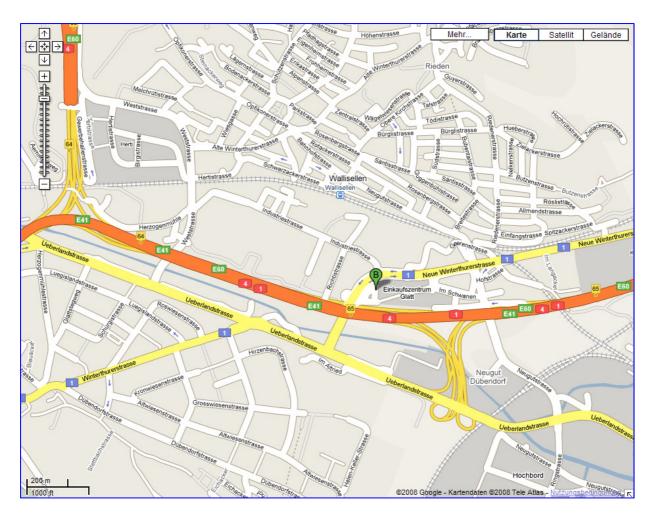

#### By car from Zurich Airport 🖃:

Distance from the Airport Zurich: ca. 8.0 km ~ 10 minutes by car

- ⇒ Head south on "Vorfahrtstrasse" toward "Butzenbüelring" (0.5 km)
- ⇒ Slight right at "Butzenbüelring" (0.2 km)
- ⇒ Slight right to merge onto Autobahn A51 (highway) direction "Zurich" (3.7 km)
- ⇒ Take the exit 64 toward A1/A4/E41 direction "St. Gallen/Schaffhausen" (0.2 km)
- ⇒ Keep left at the fork, follows signs for "Schaffhausen/St. Gallen/E41" and merge onto A1/A4/E41 (1.7 km)
- ⇒ Take the exit 65 toward "Zurich-Schwamendingen/Wallisellen/Dübendorf" (0.6 km)
- ⇒ Keep right at the fort to continue toward direction "Wallisellen" and merge onto "Ueberlandstrasse" (1<sup>st</sup> traffic light) (0.7 km)
- ⇒ Turn right at Route 1/"Neue Winterthurerstrasse" (2<sup>nd</sup> traffic light) (0.2 km) and slight right direction "Glattzentrum" (280 m)
- ⇒ Slight right to stay on "Glattzentrum" (0.1 km)
- $\Rightarrow$  Turn right (now you are on the parking deck 11 of the Glattzentrum). Follow the signpost to parking deck/area n° 12 where you find parking places free of charge.
- ⇒ Fast Lane is situated in the "Glatt Com"-building. You have to enter directly from outside the Shopping Centre, from the parking deck 12 (P12).
- Follow the Fast Lane signs and take the Glatt Com elevator to the 1<sup>st</sup> floor. ⇒

See also Google Maps Route planner: <u>http://www.flane.ch/school/1</u>