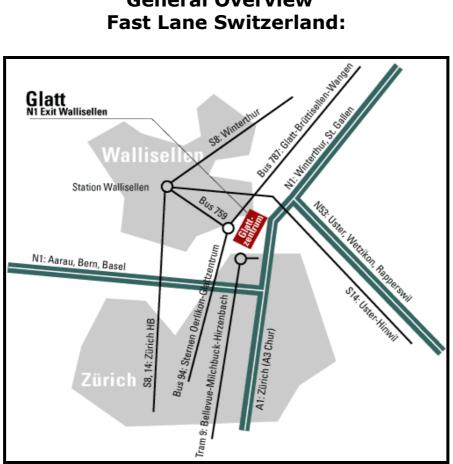

## DIRECTION TO FAST LANE SWITZERLAND TRAINING CENTRE GLATTZENTRUM / SHOPPING CENTER GLATT IN WALLISELLEN

## **Driving Direction to Fast Lane:**

## With public transportation to Fast Lane:

### By S-Bahn (Municipal Railway) 🖳

Take the S14 or the S8 train from Zurich-Hauptbahnhof / Main Station, exit at Wallisellen station (10 min.).

For more information take a look at SBB Web: <u>http://www.sbb.ch/en/index.htm</u>

#### By Bus 📃:

At Wallisellen station please take the bus n° 759, stop directly beside the "Glattzentrum" or you take a walk (from Wallisellen station to Glattzentrum: ca. 7 minutes). Inside of the "Glattzentrum" please follow the signs "P12" (parking 12) & "Glatt Com". Fast Lane is situated in the "Glatt Com"-building. You have to enter directly form outside the Shopping Centre, from the parking deck 12 (P12). Follow the Fast Lane signs and take the Glatt Com elevator to the 1<sup>st</sup> floor.