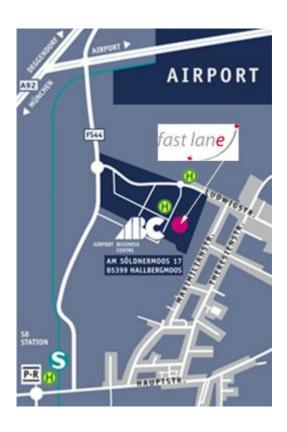

#### Location:

Fast Lane Institute for Knowledge Transfer GmbH is located on the 2<sup>nd</sup> floor inside the AIRPORT BUSINESS CENTRE (ABC), a modern office building and conference room close to Munich Airport and in the catchment area of the economic area of Munich.

#### **Towards A9 (Munich or Nuremberg)**

At the motorway junction Neufahrn take the Autobahn A29 towards Deggendorf / Flughafen. Please take the exit called Hallbergmoos and turn left at the traffic light. Drive for about 500m and leave the roundabout to the right towards Hallbergmoos. Please follow the course of the road until you reach the second roundabout (about 600m) which you leave at the first exit. After 100m you will pass a few roads to the left hand. Take the **fourth** which is secured with a gate. Enter the Code "**9874**" and **press the key symbol** to open the gate.

#### S-Bahn and Bus from and to the Airport

Take the S8 traing from the Airport towards the city and exit at **S-Hallbergmoos**. Now you continue by Bus. Bus schedule **S-Bahn Hallbergmoos and ABC Center** 

This is a Shuttle-Bus which drives between **S-Hallbergmoos** and the **ABC** free of charge. You can recognize it by the "Panavia" lettering.