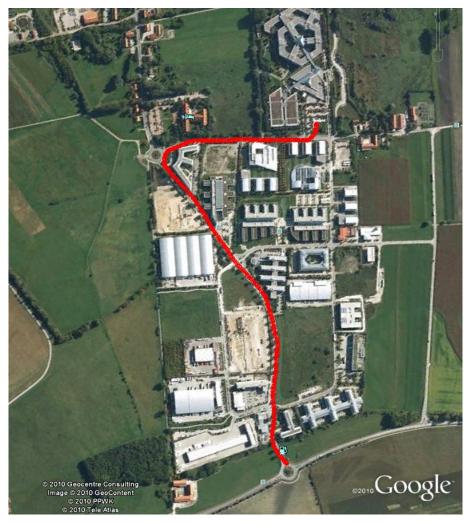

#### **Towards A9 (Munich or Nuremberg)**

At the motorway junction Neufahrn take the Autobahn A29 towards Deggendorf / Flughafen. Please take the exit called Hallbergmoos and turn left at the traffic light. Drive for about 500m and leave the roundabout to the right towards Hallbergmoos. Please follow the course of the road until you reach the second roundabout (about 600m) which you leave at the first exit. After 100m you will pass a few roads to the left hand. Take the **fourth** which is secured with a gate. Enter the Code "**9874**" and **press the key symbol** to open the gate.