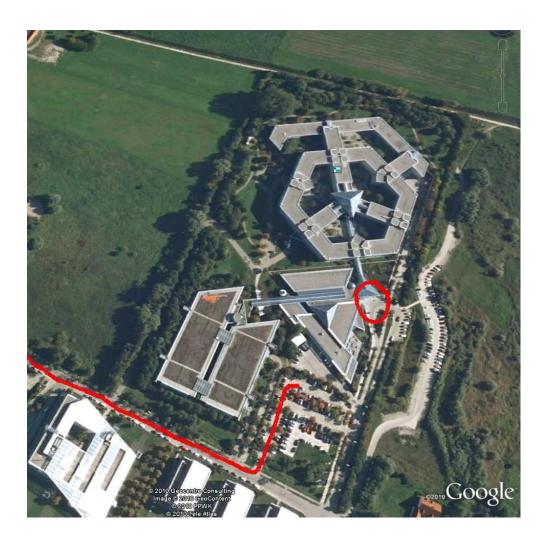

#### **Entrance to the Fast Lane training facilities**

You need to use the phone located on the second floor on the left side of the locked door. Use the speed dial to call the centre and they will open the door for you.