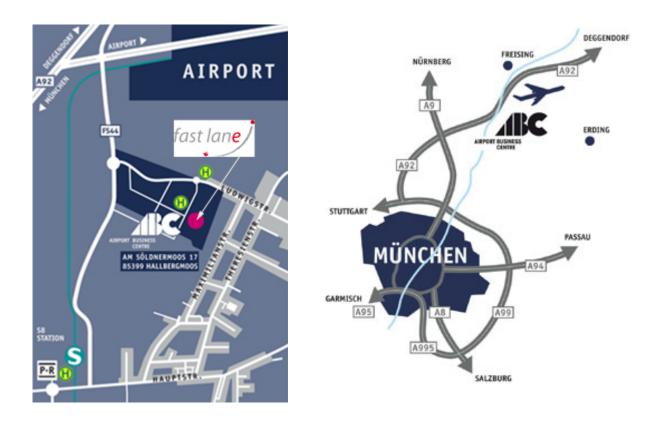

# Location:

Fast Lane Institute for Knowledge Transfer GmbH is located inside the AIRPORT BUSINESS CENTRE (ABC), a modern office building and conference room close to Munich Airport and in the catchment area of the economic area of Munich.

# Towards A9 (Munich or Nuremberg)

At the motorway junction Neufahrn take the Autobahn A29 towards Deggendorf / Flughafen. Please take the exit called Hallbergmoos and turn left at the traffic light. Drive for about 500m and leave the roundabout to the right towards Hallbergmoos. Please follow the course of the road until you reach the second roundabout (about 600m) which you leave at the first exit. After 100m you will pass a few roads to the left hand. Take the **fourth** which is secured with a gate. Enter the Code "**9494**" and **press the key symbol** to open the gate.

#### S-Bahn and Bus from and to the Airport

Take the S8 traing from the Airport towards the city and exit at S-Hallbergmoos. Now you continue by Bus. Bus schedule S-Bahn Hallbergmoos and ABC Center

This is a Shuttle-Bus which drives between **S-Hallbergmoos** and the **ABC** free of charge. You can recognize it by the "Panavia" lettering.