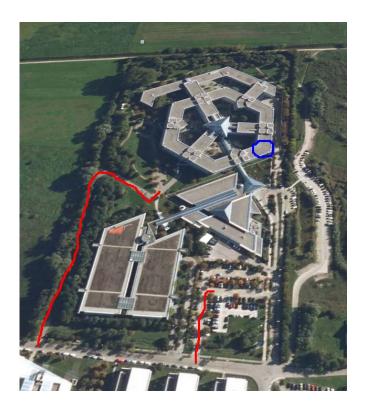

# Location:

Fast Lane Institute for Knowledge Transfer GmbH is located inside the AIRPORT BUSINESS CENTRE (ABC), a modern office building and conference room close to Munich Airport and in the catchment area of the economic area of Munich.

# Towards A9 (Munich or Nuremberg)

At the motorway junction Neufahrn take the Autobahn A29 towards Deggendorf / Flughafen. Please take the exit called Hallbergmoos and turn left at the traffic light. Drive for about 500m and leave the roundabout to the right towards Hallbergmoos. Please follow the course of the road until you reach the second roundabout (about 600m) which you leave at the first exit. After 100m you will pass a few roads to the left hand. Take the **fourth** which is secured with a gate. Enter the Code "**9494**" and **press the key symbol** to open the gate.

#### Entrance to the Fast Lane training facilities

You need to use the phone located on the second floor on the left side of the locked door. Use the speed dial to call the centre and they will open the door for you.