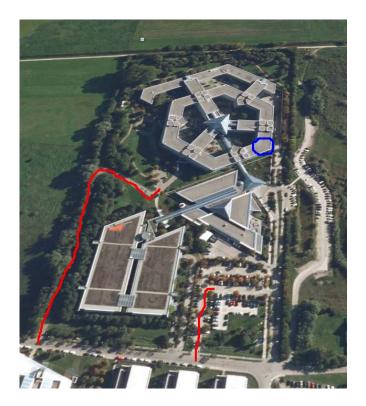

# Location:

Fast Lane Institute for Knowledge Transfer GmbH is located inside the AIRPORT BUSINESS CENTRE (ABC), a modern office building and conference room close to Munich Airport and in the catchment area of the economic area of Munich.

# Arrival by car

# Towards A9 (Munich or Nuremberg)

At the motorway junction Neufahrn take the Autobahn A29 towards Deggendorf / Flughafen. Please take the exit called Hallbergmoos and turn left at the traffic light. Drive for about 500m and leave the roundabout to the right towards Hallbergmoos. Please follow the course of the road until you reach the second roundabout (about 600m) which you leave at the first exit. After 100m you will pass a few roads to the left hand. Take the fourth which is secured with a gate. Enter the Code "9494" and press the key symbol to open the gate.

If the Fast Lane visitor parking spaces are already occupied you will find further parking spaces behind the ABC building (leave the parking area, turn right and enter the third road to the right). The barrier code is the same. If this parking area is complete as well please contact our office via 0811 / 99 81 96 90. We will arrange further parking possibilities for you.