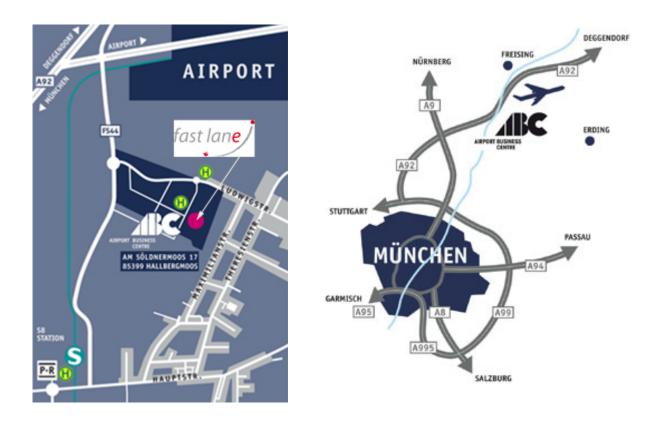

# Location:

Fast Lane Institute for Knowledge Transfer GmbH is located inside the AIRPORT BUSINESS CENTRE (ABC), a modern office building and conference room close to Munich Airport and in the catchment area of the economic area of Munich.

# Towards A9 (Munich or Nuremberg)

At the motorway junction Neufahrn take the Autobahn A29 towards Deggendorf / Flughafen. Please take the exit called Hallbergmoos and turn left at the traffic light. Drive for about 500m and leave the roundabout to the right towards Hallbergmoos. Please follow the course of the road until you reach the second roundabout (about 600m) which you leave at the first exit. After 100m you will pass a few roads to the left hand. Take the fourth which is secured with a gate. Enter the Code "9494" and press the key symbol to open the gate.

If the Fast Lane visitor parking spaces are already occupied you will find further parking spaces behind the ABC building (leave the parking area, turn right and enter the third road to the right). The barrier code is the same. If this parking area is complete as well please contact our office via 0811 / 99 81 96 90. We will arrange further parking possibilities for you.

#### Bus from and to the Airport

Direct **Bus connection** between the Airport and Hallbergmoos!

#### S-Bahn and Bus from and to the Airport

Take the S8 traing from the Airport towards the city and exit at **S-Hallbergmoos**. Now you continue by Bus. Bus schedule <u>S-Bahn Hallbergmoos and ABC Center</u>