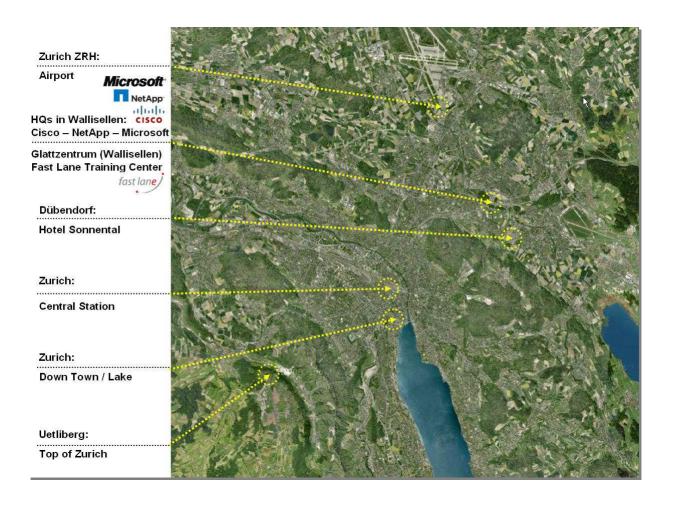

rain from Zurich-Hauptbahnhof / Main Station, exit at Wallisellen station (10 min.).

For more information take a look at SBB Web: <a href="http://www.sbb.ch/en/index.htm">http://www.sbb.ch/en/index.htm</a>

### By Bus 🖃:

At Wallisellen station please take the bus n° 759, stop directly beside the "Glattzentrum" or you take a walk (from Wallisellen station to Glattzentrum: ca. 7 minutes).

Inside of the "Glattzentrum" please follow the signs "P12" (parking 12) & G L A T T - C O M Fast Lane is situated in the "GLATT-COM"-building. You have to enter directly from outside the Shopping Centre, from the parking deck 12 (P12). Follow the Fast Lane signs and take the "GLATT-COM" elevator to the 1st floor.

(or you can ask at the information desk for the "GLATT-COM" where Fast Lane is situated).



⇒ If you have any questions, please call us: FAST LANE +41 (0)44 832 50 80 €