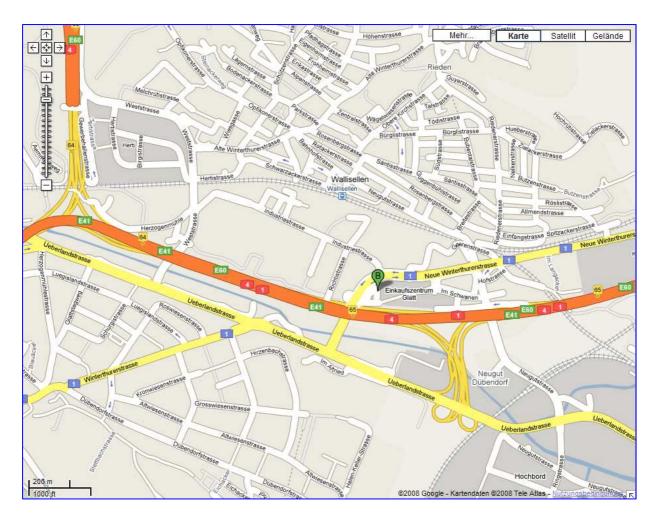

# By car from Zurich Airport 🖃:

Distance from the Airport Zurich: ca. 8.0 km ~ 10 minutes by car

- ⇒ Head south on "Vorfahrtstrasse" toward "Butzenbüelring" (0.5 km)
- ⇒ Slight right at "Butzenbüelring" (0.2 km)
- ⇒ Slight right to merge onto Autobahn A51 (highway) direction "Zurich" (3.7 km)
- ⇒ Take the exit 64 toward A1/A4/E41 direction "St. Gallen/Schaffhausen" (0.2 km)
- ⇒ Keep left at the fork, follows signs for "Schaffhausen/St. Gallen/E41" and merge onto A1/A4/E41 (1.7 km)
- ⇒ Take the exit 65 toward "Zurich-Schwamendingen/Wallisellen/Dübendorf" (0.6 km)
- ⇒ Keep right at the fort to continue toward direction "Wallisellen" and merge onto "Ueberlandstrasse" (1<sup>st</sup> traffic light) (0.7 km)
- ⇒ Turn right at Route 1/"Neue Winterthurerstrasse" (2<sup>nd</sup> traffic light) (0.2 km) and slight right direction "Glattzentrum" (280 m)
- ⇒ Slight right to stay on "Glattzentrum" (0.1 km)
- Turn right (now you are on the parking deck 11 of the Glattzentrum). Follow the signpost to parking deck/area no 12 where you find parking places free of charge.
- ⇒ Fast Lane is situated in the "GLATT-COM"-building. You have to enter directly from outside the Shopping Centre, from the parking deck 12 (P12).
- $\Rightarrow$  Follow the Fast Lane signs and take the  $\frac{1}{6}$  L A T T C 0 M elevator to the 1st floor.

See also Google Maps Route planner: <a href="http://www.flane.ch/school/1">http://www.flane.ch/school/1</a>