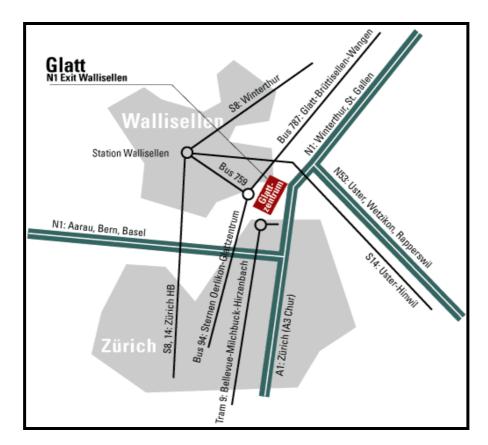

### **Driving Direction to Fast Lane:**

# By car from Zurich Airport 🖃:

Distance from the Airport Zurich: ca. 8.0 km ~ 10 minutes by car

- ⇒ Head south on "Vorfahrtstrasse" toward "Butzenbüelring" (0.5 km)
- ⇒ Slight right at "Butzenbüelring" (0.2 km)
- ⇒ Slight right to merge onto Autobahn A51 (highway) direction "Zurich" (3.7 km)
- ⇒ Take the exit 64 toward A1/A4/E41 direction "St. Gallen/Schaffhausen" (0.2 km)
- ⇒ Keep left at the fork, follows signs for "Schaffhausen/St. Gallen/E41" and merge onto A1/A4/E41 (1.7 km)
- ⇒ Take the exit 65 toward "Zurich-Schwamendingen/Wallisellen/Dübendorf" (0.6 km)
- ⇒ Keep right at the fort to continue toward direction "Wallisellen" and merge onto "Ueberlandstrasse" (1<sup>st</sup> traffic light) (0.7 km)
- ⇒ Turn right at Route 1/"Neue Winterthurerstrasse" (2<sup>nd</sup> traffic light) (0.2 km) and slight right direction "Glattzentrum" (280 m)
- ⇒ Slight right to stay on "Glattzentrum" (0.1 km)
- Turn right (now you are on the parking deck 11 of the Glattzentrum). Follow the signpost to parking deck/area no 12 where you find parking places free of charge.
- ⇒ Fast Lane is situated in the "GLATT-COM"-building. You have to enter directly from outside the Shopping Centre, from the parking deck 12 (P12).
- $\Rightarrow$  Follow the Fast Lane signs and take the  $\frac{1}{6}$  L A T T C 0 M elevator to the 1st floor.

#### With public transportation to Fast Lane:

# By S-Bahn (Municipal Railway) 🖳:

Take the S14 or the S8 train from Zurich-Hauptbahnhof / Main Station, exit at Wallisellen station (10 min.).

For more information take a look at SBB Web: <a href="http://www.sbb.ch/en/index.htm">http://www.sbb.ch/en/index.htm</a>

### By Bus 🖃:

At Wallisellen station please take the bus n° 759, stop directly beside the "Glattzentrum" or you take a walk (from Wallisellen station to Glattzentrum: ca. 7 minutes).

Inside of the "Glattzentrum" please follow the signs "P12" (parking 12) & G L A T T - C O M Fast Lane is situated in the "GLATT-COM"-building. You have to enter directly from outside the Shopping Centre, from the parking deck 12 (P12). Follow the Fast Lane signs and take the "GLATT-COM" elevator to the 1st floor.

(or you can ask at the information desk for the "GLATT-COM" where Fast Lane is situated).

⇒ If you have any questions, please call us: FAST LANE +41 (0)44 832 50 80 €