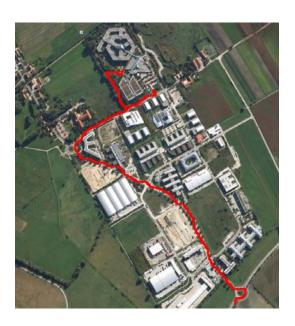

## **Directions**

#### Location:

Fast Lane Institute for Knowledge Transfer GmbH is located inside the AIRPORT BUSINESS CENTRE (ABC), a modern office building and conference room close to Munich Airport and in the catchment area of the economic area of Munich.