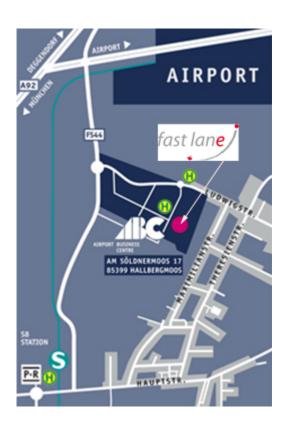

#### Location:

Fast Lane Institute for Knowledge Transfer GmbH is located inside the AIRPORT BUSINESS CENTRE (ABC), a modern office building and conference room close to Munich Airport and in the catchment area of the economic area of Munich.

#### **Towards A9 (Munich or Nuremberg)**

At the motorway junction Neufahrn take the Autobahn A29 towards Deggendorf / Flughafen. Please take the exit called Hallbergmoos and turn left at the traffic light. Drive for about 500m and leave the roundabout to the right towards Hallbergmoos. Please follow the course of the road until you reach the second roundabout (about 600m) which you leave at the first exit. After 100m you will pass a few roads to the left hand. Take the fourth which is secured with a gate. Enter the Code "1994" and press the key symbol to open the gate.

If the Fast Lane visitor parking spaces are already occupied you will find further parking spaces behind the ABC building (leave the parking area, turn right and enter the third road to the right). The barrier code is the same. If this parking area is complete as well please contact our office via 0811 / 99 81 96 0. We will arrange further parking possibilities for you.