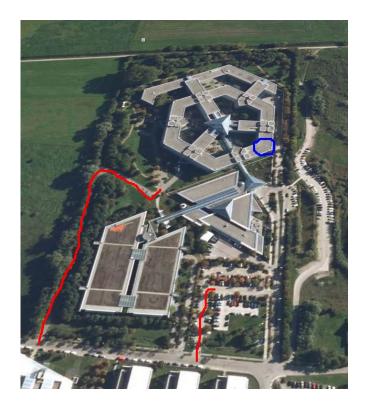

#### Location:

Fast Lane Institute for Knowledge Transfer GmbH is located inside the AIRPORT BUSINESS CENTRE (ABC), a modern office building and conference room close to Munich Airport and in the catchment area of the economic area of Munich.

#### **Towards A9 (Munich or Nuremberg)**

At the motorway junction Neufahrn take the Autobahn A29 towards Deggendorf / Flughafen. Please take the exit called Hallbergmoos and turn left at the traffic light. Drive for about 500m and leave the roundabout to the right towards Hallbergmoos. Please follow the course of the road until you reach the second roundabout (about 600m) which you leave at the first exit. After 100m you will pass a few roads to the left hand. Take the fourth which is secured with a gate. Enter the Code "1994" and press the key symbol to open the gate.

If the Fast Lane visitor parking spaces are already occupied you will find further parking spaces behind the ABC building (leave the parking area, turn right and enter the third road to the right). The barrier code is the same. If this parking area is complete as well please contact our office via 0811 / 99 81 96 0. We will arrange further parking possibilities for you.

## **Entrance to the Fast Lane training facilities**

You need to use the phone located on the second floor on the left side of the locked door. Use the speed dial to call the centre and they will open the door for you.